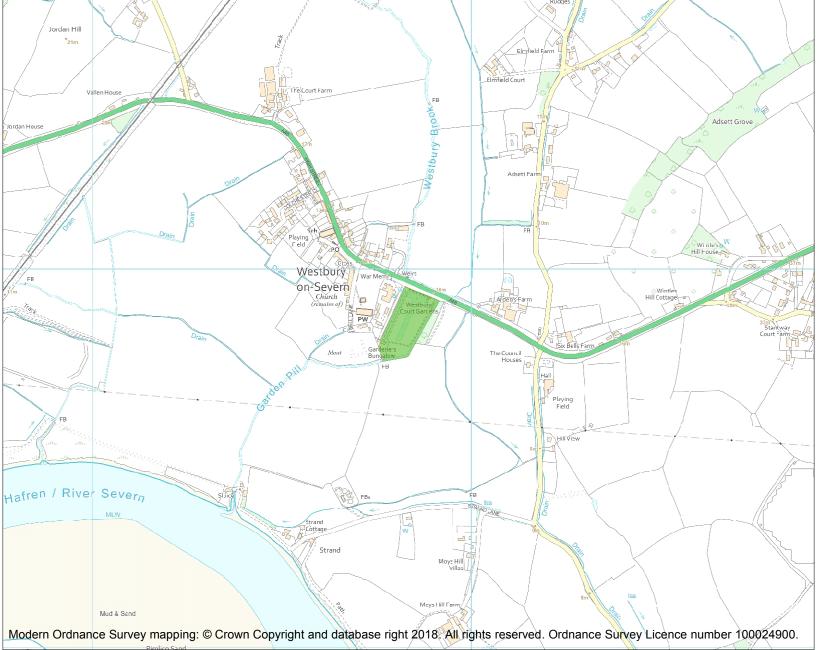

This is an A4 sized map and should be printed full size at A4 with no page scaling set.

Name: WESTBURY COURT

Heritage Category:

Park and Garden

1000786

||\*

List Entry No :

Grade:

County: Gloucestershire

District: Forest of Dean

Parish: Westbury-on-Severn

Each official record of a registered garden or other land contains a map. The map here has been translated from the official map and that process may have introduced inaccuracies. Copies of maps that form part of the official record can be obtained from Historic England.

This map was delivered electronically and when printed may not be to scale and may be subject to distortions. The map and grid references are for identification purposes only and must be read in conjunction with other information in the record.

**List Entry NGR:** SO 71835 13863

**Map Scale:** 1:10000

Print Date: 25 August 2024

HistoricEngland.org.uk